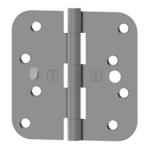

## RC1843

5-Knuckle, Round Corner 5/8" Radius, Plain Bearing With Safety Stud

**Applications** 

## PRODUCT SPECIFICATIONS

Case Quantity:

100 each

Certifications:

**ANSI A8134** 

Features:

Reversible. Round corners 5/8" (16 mm) radius. Removable pin.

Security stud.

All residential hinges conform to the "Light Weight" requirements of ANSI A156.1.

Packaging:

2 pack with screws. Bulk with screws

Pin Diameter:

.234

Size: 4" X 4"